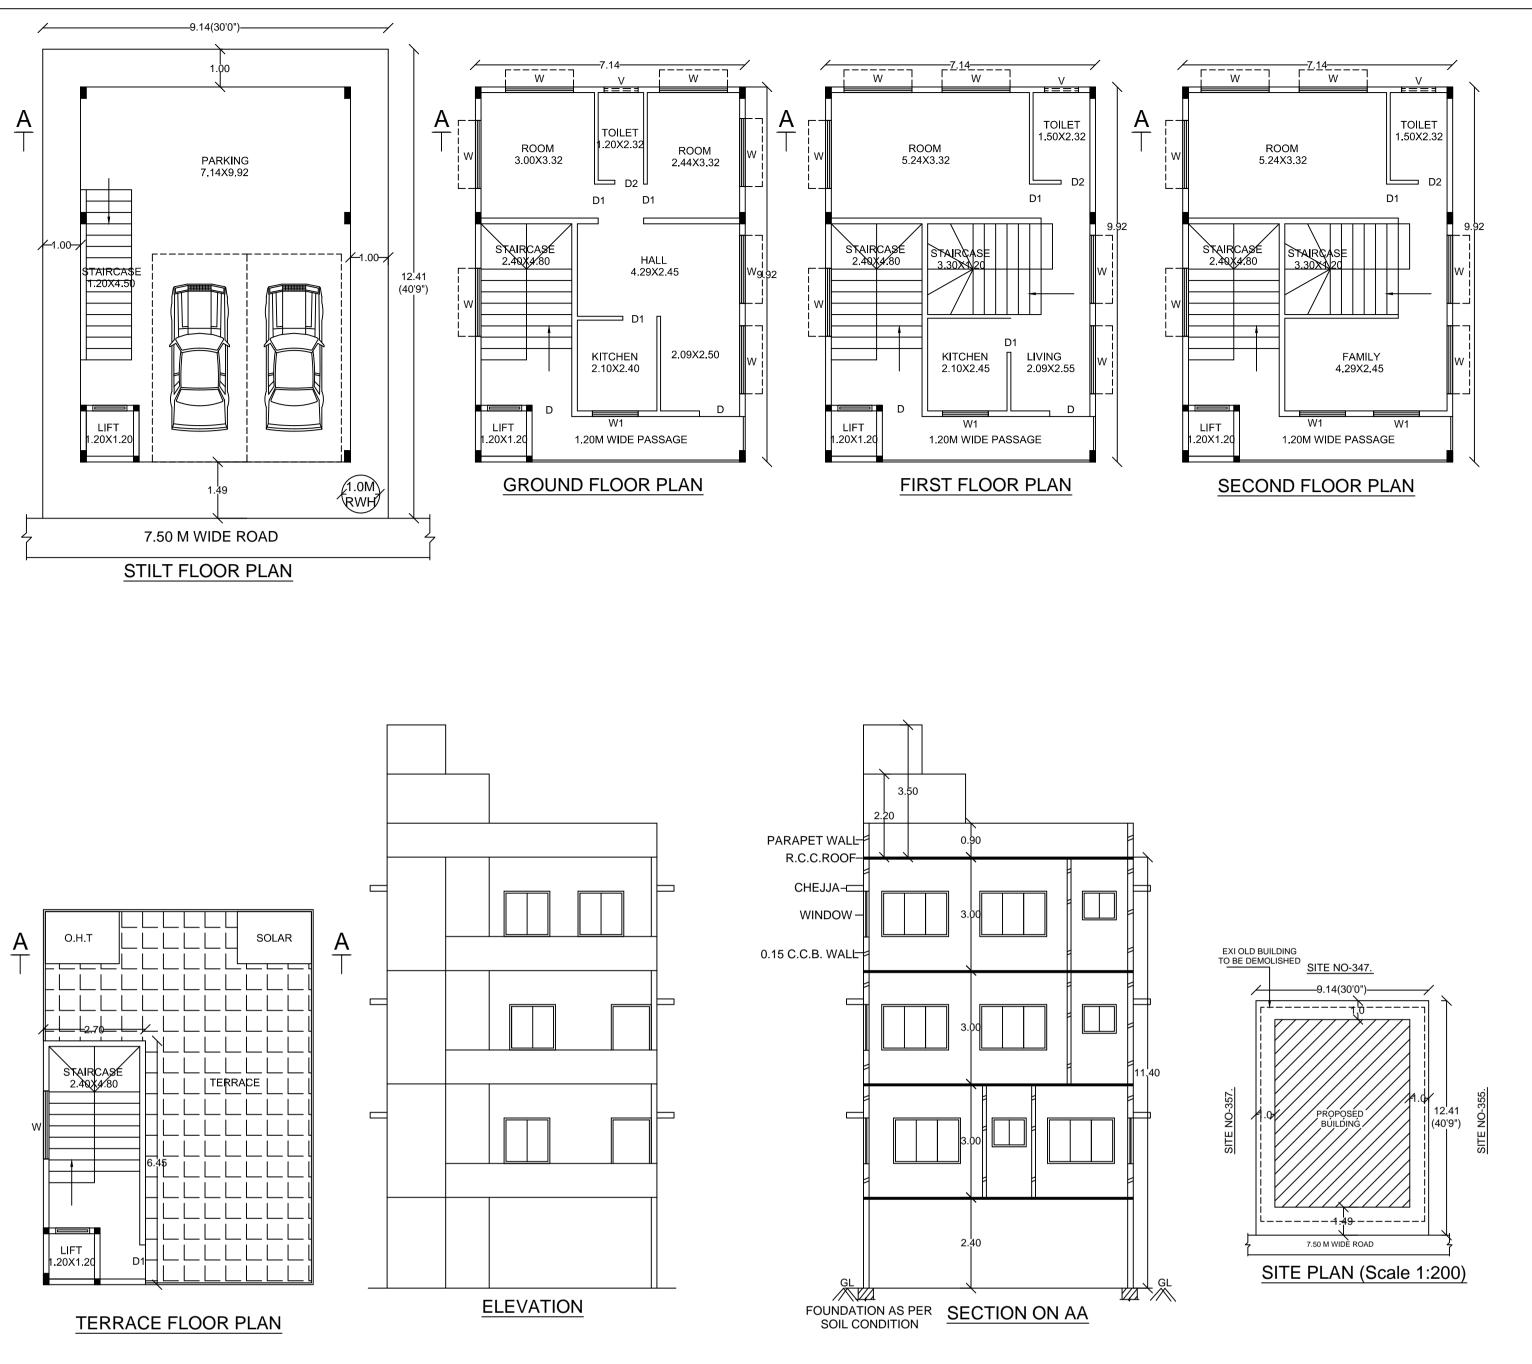

# Block :A (RESI)

| Floor<br>Name                          | Total Built Up<br>Area (Sq.mt.) | Deductions (Area in Sq.mt.) |      |             |       |       | Proposed<br>FAR Area<br>(Sq.mt.) | rea   Total FAR | Tnmt (No.) |
|----------------------------------------|---------------------------------|-----------------------------|------|-------------|-------|-------|----------------------------------|-----------------|------------|
|                                        |                                 | StairCase                   | Lift | Lift Machin | e Par | rking | Resi.                            | (Sq.mt.)        |            |
| Terrace<br>Floor                       | 18.86                           | 17.42                       | 0.00 | 1.4         | 4     | 0.00  | 0.00                             | 0.00            | 00         |
| Second<br>Floor                        | 70.83                           | 19.08                       | 1.44 | 0.0         | 0     | 0.00  | 50.31                            | 50.31           | 00         |
| First Floor                            | 70.83                           | 19.08                       | 1.44 | 0.0         | 0     | 0.00  | 50.31                            | 50.31           | 01         |
| Ground Floor                           | 70.83                           | 11.52                       | 1.44 | 0.0         | 0     | 0.00  | 57.87                            | 57.87           | 01         |
| Stilt Floor                            | 70.83                           | 6.08                        | 1.44 | 0.0         | 0     | 63.31 | 0.00                             | 0.00            | 00         |
| Total:                                 | 302.18                          | 73.18                       | 5.76 | 1.4         | 4     | 63.31 | 158.49                           | 158.49          | 02         |
| Total<br>Number of<br>Same Blocks<br>: | 1                               |                             |      |             |       |       |                                  |                 |            |
| Total:                                 | 302.18                          | 73.18                       | 5.76 | 1.4         | 4     | 63.31 | 158.49                           | 158.49          | 02         |
| SCHEDULE                               | OF JOINERY                      | ':                          |      |             |       |       |                                  |                 |            |
| BLOCK NAME                             | NA                              | ME LENGTH                   |      | H HEIGHT    |       | NOS   |                                  |                 |            |
| A (RESI)                               | D                               | 2 0.76                      |      |             | 2.10  |       | (                                | 03              |            |
| A (RESI)                               | D1                              |                             | 0.90 |             | 2.10  |       | 06                               |                 |            |
| A (RESI)                               | D                               |                             | 1.06 |             | 2.10  |       | (                                | 03              |            |

# SCHEDULE OF JOINERY:

| BLOCK NAME NAM                    |         | ME      | LENGTH |              | HEIGHT      |    | NOS        |          | ]       |
|-----------------------------------|---------|---------|--------|--------------|-------------|----|------------|----------|---------|
| A (RESI)                          | W       | W3      |        | 0.90         | 1.20        |    | 03         |          | 1       |
| A (RESI)                          | V       | W1      |        | 1.21         | 1.20        |    | 04         |          | 1       |
| A (RESI)                          | ( )     |         | 1.80   |              | 1.20        |    | 18         |          | ]       |
| UnitBUA Table for Block :A (RESI) |         |         |        |              |             |    |            |          |         |
| FLOOR                             | Name    | UnitBUA | Туре   | UnitBUA Area | Carpet Area | No | . of Rooms | No. of T | enement |
| SECOND<br>FLOOR PLAN              | SPLIT 2 | FLAT    |        | 0.00         | 0.00        |    | 3          |          | 0       |
| FIRST FLOOR<br>PLAN               | SPLIT 2 | FLAT    |        | 124.93       | 72.65       |    | 4          |          | 1       |
| GROUND<br>FLOOR PLAN              | SPLIT 1 | FLAT    |        | 62.46        | 44.59       |    | 5          |          | 1       |
| Total:                            | -       | -       |        | 187.39       | 117.24      |    | 12         |          | 2       |

### FAR & Tenement Details

| Block                      | No. of Same<br>Bldg |             | Total Built<br>Up Area      | De               | Deductions (Area in Sq.mt.) |                 |                   |  |  |
|----------------------------|---------------------|-------------|-----------------------------|------------------|-----------------------------|-----------------|-------------------|--|--|
|                            |                     |             | (Sq.mt.)                    | StairCase        | airCase Lift Lift Mac       |                 | Parking           |  |  |
| A (RESI)                   | 1                   |             | 302.18                      | 73.18            | 5.76                        | 1.44            | 63.3 <sup>2</sup> |  |  |
| Grand<br>Total:            | 1                   |             | 302.18                      | 73.18            | 5.76                        | 1.44            | 63.31             |  |  |
| Parking C                  | Check (T            | able        | e 7b)                       |                  |                             |                 |                   |  |  |
| Vehicle Ty                 | Vehicle Type        |             |                             | Reqd.            |                             | Achiev          |                   |  |  |
|                            |                     |             | No.                         | Area             | (Sq.mt.)                    | No.             |                   |  |  |
| Car                        | Car                 |             |                             | 27               | 7.50                        | 2               |                   |  |  |
| Total Car                  | Total Car           |             |                             | 27               | 7.50                        | 2               |                   |  |  |
| TwoWheeler                 |                     |             | - 13.75 0                   |                  | 0                           |                 |                   |  |  |
| Other Parking              |                     |             | -                           |                  | -                           | -               |                   |  |  |
| Total                      |                     | 41.25       |                             |                  |                             |                 |                   |  |  |
| Block US                   |                     | JSE         | Details                     | -                |                             | -               |                   |  |  |
| Block Name                 |                     |             | Block Use                   | Block            | SubUse                      | Block Structure |                   |  |  |
| A (RESI)                   |                     | Residential |                             | d Resi<br>opment | Bldg upto 11.5 mt. Ht.      |                 |                   |  |  |
| Required Parking(Table 7a) |                     |             |                             |                  |                             |                 |                   |  |  |
| Block                      | Tuno                | Cubling     |                             | Area             | ι ι                         | Jnits           |                   |  |  |
| Name                       | Name Type           |             | SubUse                      | (Sq.mt.)         | Reqd.                       | Prop.           | Reqd./U           |  |  |
| A (RESI)                   | Residen             | tial        | Plotted Resi<br>development | 50 - 225         | 1                           | -               | 1                 |  |  |
|                            | Total :             |             |                             | -                | -                           | -               | -                 |  |  |
|                            |                     |             |                             |                  |                             |                 |                   |  |  |

Approval Condition :

This Plan Sanction is issued subject to the following conditions :

## 1.The sanction is accorded for

a).Consisting of 'Block - A (RESI) Wing - A-1 (RESI) Consisting of GF, STILT+2UF'.
2.The sanction is accorded for Plotted Resi development A (RESI) only. The use of the building shall not deviate to any other use.

3.Car Parking reserved in the plan should not be converted for any other purpose.4.Development charges towards increasing the capacity of water supply, sanitary and power main

has to be paid to BWSSB and BESCOM if any. 5.Necessary ducts for running telephone cables, cubicles at ground level for postal services & space for dumping garbage within the premises shall be provided.

6.The applicant shall construct temporary toilets for the use of construction workers and it should be demolished after the construction.7.The applicant shall INSURE all workmen involved in the construction work against any accident

/ untoward incidents arising during the time of construction.
8. The applicant shall not stock any building materials / debris on footpath or on roads or on drains. The debris shall be removed and transported to near by dumping yard.
9. The applicant / builder is prohibited from selling the setback area / open spaces and the common

facility areas, which shall be accessible to all the tenants and occupants. 10.The applicant shall provide a space for locating the distribution transformers & associated equipment as per K.E.R.C (Es& D) code leaving 3.00 mts. from the building within the premises.

11.The applicant shall provide a separate room preferably 4.50 x 3.65 m in the basement for installation of telecom equipment and also to make provisions for telecom services as per Bye-law No. 25.

12. The applicant shall maintain during construction such barricading as considered necessary to prevent dust, debris & other materials endangering the safety of people / structures etc. in & around the site.13. Permission shall be obtained from forest department for cutting trees before the commencement

of the work. 14.License and approved plans shall be posted in a conspicuous place of the licensed premises. The

building license and the copies of sanctioned plans with specifications shall be mounted on a frame and displayed and they shall be made available during inspections.

15.If any owner / builder contravenes the provisions of Building Bye-laws and rules in force, the Architect / Engineer / Supervisor will be informed by the Authority in the first instance, warned in the second instance and cancel the registration if the same is repeated for the third time.
16.Technical personnel, applicant or owner as the case may be shall strictly adhere to the duties and responsibilities specified in Schedule - IV (Bye-law No. 3.6) under sub section IV-8 (e) to (k).

 17. The building shall be constructed under the supervision of a registered structural engineer.
 Sqm b) minimum of two

 18. On completion of foundation or footings before erection of walls on the foundation and in the case of columnar structure before erecting the columns "COMMENCEMENT CERTIFICATE" shall be obtained.
 Sq.m of the FAR area a unit/development plan.

 19. Construction or reconstruction of the building should be completed before the expiry of five years from the date of issue of license & within one month after its completion shall apply for permission to occupy the building.
 45. In case of any false i sanction is deemed car 46. Also see, building license is a construction of the building in the second set of the building.

20. The building should not be occupied without obtaining "OCCUPANCY CERTIFICATE" from the competent authority.21. Drinking water supplied by BWSSB should not be used for the construction activity of the

building. 22. The applicant shall ensure that the Rain Water Harvesting Structures are provided & maintained in good repair for storage of water for non potable purposes or recharge of ground water at all times having a minimum total capacity mentioned in the Bye-law 32(a).

23. The building shall be designed and constructed adopting the norms prescribed in National Building Code and in the "Criteria for earthquake resistant design of structures" bearing No. IS
1893-2002 published by the Bureau of Indian Standards making the building resistant to earthquake.
24. The applicant should provide solar water heaters as per table 17 of Bye-law No. 29 for the building.

25.Facilities for physically handicapped persons prescribed in schedule XI (Bye laws - 31) of Building bye-laws 2003 shall be ensured.

26. The applicant shall provide at least one common toilet in the ground floor for the use of the visitors / servants / drivers and security men and also entrance shall be approached through a ramp for the Physically Handicapped persons together with the stepped entry.

27. The Occupancy Certificate will be considered only after ensuring that the provisions of conditions vide SI. No. 23, 24, 25 & 26 are provided in the building.28. The applicant shall ensure that no inconvenience is caused to the neighbors in the vicinity of construction and that the construction activities shall stop before 10.00 PM and shall not resume the work earlier than 7.00 AM to avoid hindrance during late hours and early morning hours.

29.Garbage originating from Apartments / Commercial buildings shall be segregated into organic and inorganic waste and should be processed in the Recycling processing unit ----- k.g capacity installed at site for its re-use / disposal (Applicable for Residential units of 20 and above and 2000 Sqm and above built up area for Commercial building).

30. The structures with basement/s shall be designed for structural stability and safety to ensure for soil stabilization during the course of excavation for basement/s with safe design for retaining walls and super structure for the safety of the structure as well as neighboring property, public roads and footpaths, and besides ensuring safety of workman and general public by erecting safe barricades.

31.Sufficient two wheeler parking shall be provided as per requirement.
32.Traffic Management Plan shall be obtained from Traffic Management Co structures which shall be got approved from the Competent Authority if nec 33.The Owner / Association of high-rise building shall obtain clearance certi Fire and Emergency Department every Two years with due inspection by th condition of Fire Safety Measures installed. The certificate should be produced

and shall get the renewal of the permission issued once in Two years. 34.The Owner / Association of high-rise building shall get the building inspe agencies of the Karnataka Fire and Emergency Department to ensure that in good and workable condition, and an affidavit to that effect shall be subn

Corporation and Fire Force Department every year. 35. The Owner / Association of high-rise building shall obtain clearance cer Inspectorate every Two years with due inspection by the Department regar Electrical installation / Lifts etc., The certificate should be produced to the E

renewal of the permission issued that once in Two years. 36.The Owner / Association of the high-rise building shall conduct two moch , one before the onset of summer and another during the summer and assu fire hazards.

37. The Builder / Contractor / Professional responsible for supervision of wor materially and structurally deviate the construction from the sanctioned plar approval of the authority. They shall explain to the owner s about the risk in of the provisions of the Act, Rules, Bye-laws, Zoning Regulations, Standing the BBMP.

38. The construction or reconstruction of a building shall be commenced with years from date of issue of licence. Before the expiry of two years, the Own intimation to BBMP (Sanctioning Authority) of the intention to start work in Schedule VI. Further, the Owner / Developer shall give intimation on comp footing of walls / columns of the foundation. Otherwise the plan sanction de 39. In case of Development plan, Parks and Open Spaces area and Surface earmarked and reserved as per Development Plan issued by the Bangalor 40. All other conditions and conditions mentioned in the work order issued b Development Authority while approving the Development Plan for the proje adhered to

41. The Applicant / Owner / Developer shall abide by the collection of solid v as per solid waste management bye-law 2016.
42 The applicant/owner/developer shall abide by eveloper shall abide by eveloper solid solid

42.The applicant/owner/developer shall abide by sustainable construction a management as per solid waste management bye-law 2016.
43.The Applicant / Owners / Developers shall make necessary provision to vehicles.

44. The Applicant / Owner / Developer shall plant one tree for a) sites meass Sqm b) minimum of two trees for sites measuring with more than 240 Sqm Sq.m of the FAR area as part thereof in case of Apartment / group housing unit/development plan.

45.In case of any false information, misrepresentation of facts, or pending a sanction is deemed cancelled.46.Also see, building licence for special conditions, if any.

Special Condition as per Labour Department of Government of Karnataka (Hosadaagi Hoodike) Letter No. LD/95/LET/2013, dated: 01-04-2013 :

### 1.Registration of

Applicant / Builder / Owner / Contractor and the construction workers work construction site with the "Karnataka Building and Other Construction work Board"should be strictly adhered to

2.The Applicant / Builder / Owner / Contractor should submit the Registratic list of construction workers engaged at the time of issue of Commencemer same shall also be submitted to the concerned local Engineer in order to ir and ensure the registration of establishment and workers working at constr 3.The Applicant / Builder / Owner / Contractor shall also inform the changes workers engaged by him.

4.At any point of time No Applicant / Builder / Owner / Contractor shall enga in his site or work place who is not registered with the "Karnataka Building workers Welfare Board".

### Note :

Accommodation shall be provided for setting up of schools for imparting eff construction workers in the labour camps / construction sites.
 List of children of workers shall be furnished by the builder / contractor to which is mandatory.

Employment of child labour in the construction activities strictly prohibited
 Obtaining NOC from the Labour Department before commencing the construction
 BBMP will not be responsible for any dispute that may arise in respect of
 In case if the documents submitted in respect of property in question is for
 fabricated, the plan sanctioned stands cancelled automatically and legal activities

WATER HARVESTING WELL

2

2

| SANCTIONING AUTHORITY : |  |  |  |  |  |
|-------------------------|--|--|--|--|--|
| ASSISTANT DIRECTOR      |  |  |  |  |  |
|                         |  |  |  |  |  |
|                         |  |  |  |  |  |
|                         |  |  |  |  |  |
|                         |  |  |  |  |  |
|                         |  |  |  |  |  |
|                         |  |  |  |  |  |

This is system generated report and does not require any signature. Accuracy of Scrutiny Report and Drawing is subject to accuracy of end-user provided data, 3rd party software/hardware/services, etc. We are not liable for any damages which may arise from use, or inability to use the Application.