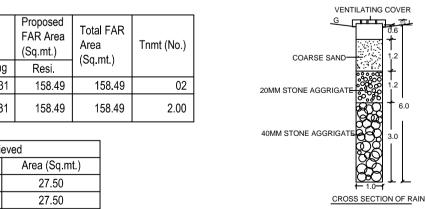

### FAR & Tenement Details

| Block                      | No. of Same<br>Bldg |             | Total Built<br>Up Area      | De               | Deductions (Area in Sq.mt.) |                 |                   |  |  |
|----------------------------|---------------------|-------------|-----------------------------|------------------|-----------------------------|-----------------|-------------------|--|--|
|                            |                     |             | (Sq.mt.)                    | StairCase        | airCase Lift Lift Mac       |                 | Parking           |  |  |
| A (RESI)                   | 1                   |             | 302.18                      | 73.18            | 5.76                        | 1.44            | 63.3 <sup>2</sup> |  |  |
| Grand<br>Total:            | 1                   |             | 302.18                      | 73.18            | 5.76                        | 1.44            | 63.31             |  |  |
| Parking C                  | Check (T            | able        | e 7b)                       |                  |                             |                 |                   |  |  |
| Vehicle Ty                 | Vehicle Type        |             |                             | Reqd.            |                             | Achiev          |                   |  |  |
|                            |                     |             | No.                         | Area             | (Sq.mt.)                    | No.             |                   |  |  |
| Car                        | Car                 |             |                             | 27               | 7.50                        | 2               |                   |  |  |
| Total Car                  | Total Car           |             |                             | 27               | 7.50                        | 2               |                   |  |  |
| TwoWheeler                 |                     |             | - 13.75 0                   |                  | 0                           |                 |                   |  |  |
| Other Parking              |                     |             | -                           |                  | -                           | -               |                   |  |  |
| Total                      |                     | 41.25       |                             |                  |                             |                 |                   |  |  |
| Block US                   |                     | JSE         | Details                     | -                |                             | -               |                   |  |  |
| Block Name                 |                     |             | Block Use                   | Block            | SubUse                      | Block Structure |                   |  |  |
| A (RESI)                   |                     | Residential |                             | d Resi<br>opment | Bldg upto 11.5 mt. Ht.      |                 |                   |  |  |
| Required Parking(Table 7a) |                     |             |                             |                  |                             |                 |                   |  |  |
| Block                      | Tuno                | Cubling     |                             | Area             | ι ι                         | Jnits           |                   |  |  |
| Name                       | Name Type           |             | SubUse                      | (Sq.mt.)         | Reqd.                       | Prop.           | Reqd./U           |  |  |
| A (RESI)                   | Residen             | tial        | Plotted Resi<br>development | 50 - 225         | 1                           | -               | 1                 |  |  |
|                            | Total :             |             |                             | -                | -                           | -               | -                 |  |  |
|                            |                     |             |                             |                  |                             |                 |                   |  |  |

building. 22. The applicant shall ensure that the Rain Water Harvesting Structures are provided & maintained in good repair for storage of water for non potable purposes or recharge of ground water at all times having a minimum total capacity mentioned in the Bye-law 32(a).

WATER HARVESTING WELL

2

2

| SANCTIONING AUTHORITY : |  |  |  |  |  |
|-------------------------|--|--|--|--|--|
| ASSISTANT DIRECTOR      |  |  |  |  |  |
|                         |  |  |  |  |  |
|                         |  |  |  |  |  |
|                         |  |  |  |  |  |
|                         |  |  |  |  |  |
|                         |  |  |  |  |  |
|                         |  |  |  |  |  |